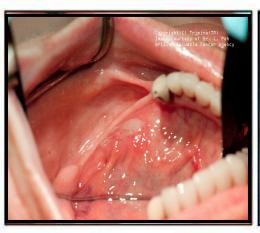

## One American Dies Every Hour of Every Day due to Oral Cancer!

mages courtesy of Dr. Poh, British

1. White 2. Violet 3. Green-Amber

- Identafi 3000 consists of three-wavelength optical illumination and visualization system, and is <u>THE</u> only device to use "Multispectral" Technology
- There is no swishing with acetic acid
- No T.Blue
- No per patient cost of \$25.00
- Inexpensive enough that EVERY doctor and dentist's office can carry it