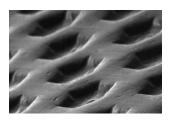

# NON-RESORBABLE TI-REINFORCED MEMBRANES

THE ORIGINAL, PATENTED, HIGH-DENSITY PTFE RE-INFORCED MEMBRANE (available in either 250µ or 150µ thickness)

- Membrane can be molded and shaped for tenting and space maintenance
- Regentex<sup>™</sup> surface increases stability of membrane
- Dense PTFE prevents tissue ingrowth making removal of membrane easier when compared to removal of titanium mesh
- Impervious to bacteria (Data on file)
- Membranes can be trimmed to desired shape
- Titanium frame has little memory for easy placement

The patented Regentex<sup>TM</sup> surface helps stabilize the membrane, and the soft tissue flap.